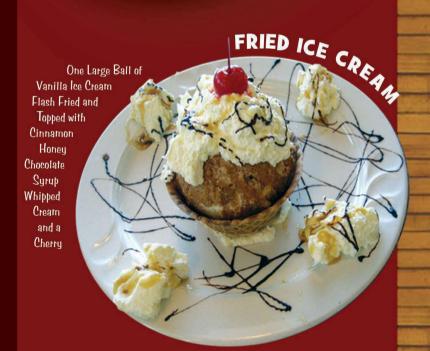

# FRIED ICE CREAM

One Large Ball of Vanilla Ice Cream Flash Fried on a Crispy Tortilla, Topped with Cinnamon, Honey, Chocolate Syrup, Whipped Cream & Cherry 12.99