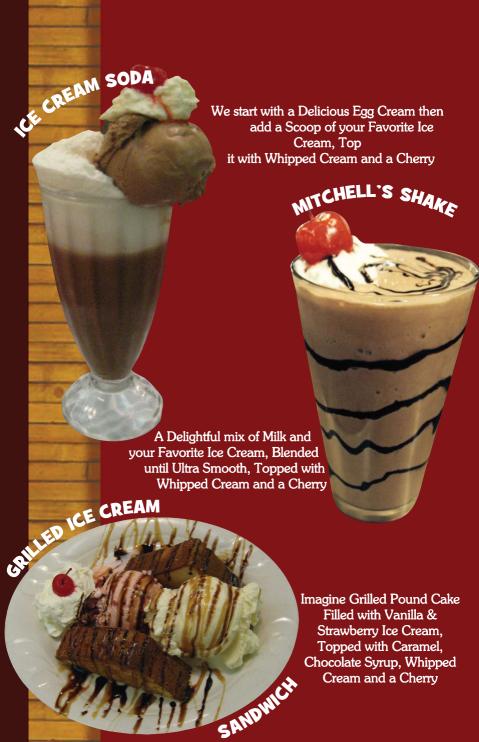

# TRY ONE OF OUR SCRUMPTIOUS SUNDAES OR SHAKES

MITCHELL'S SHAKE A Delightful Mix of Milk & Your Favorite Ice Cream, Blended until Ultra Smooth, Topped with Whipped Cream & Cherry

CREAMSICLE SHAKE Vanilla Ice Cream, Vanilla Syrup & Orange Juice OREO® SHAKE Cookies 'n Cream Ice Cream and Vanilla Syrup

# TRY ONE OF OUR SCRUMPTIOUS SHAKES

| MITCHELL'S SHAKE A Delightful Mix of Milk & Your Favorite Ice Cream,                                                               |
|------------------------------------------------------------------------------------------------------------------------------------|
| Blended until Ultra Smooth, Topped with Whipped Cream & Cherry                                                                     |
| <b>CREAMSICLE SHAKE</b> Vanilla Ice Cream, Vanilla Syrup & Orange Juice                                                            |
| <b>OREO</b> <sup>®</sup> <b>SHAKE</b> Cookies 'n Cream Ice Cream & Vanilla Syrup                                                   |
| $\textbf{REESES} \$ \ \textbf{SHAKE} \ \textit{Vanilla Ice Cream, Peanut Butter Topping, Chocolate Syrup and Peanuts} \ . \ 10.99$ |
| <b>SMORES® SHAKE</b> Vanilla & Chocolate Ice Cream, Marshmallow & Graham Crackers 10.99                                            |
| CHOCOLATE MINT SHAKE Mint Chip Ice Cream & Chocolate Syrup                                                                         |
| <b>CHUNKY MONKEY SHAKE</b> Chocolate Ice Cream, Chocolate Syrup, Peanuts & Banana 11.99                                            |
|                                                                                                                                    |

# GRILLED ICE CREAM SANDWICH

Imagine Grilled Pound Cake Filled with Vanilla and Strawberry Ice Cream, Topped with Creamy Caramel, Chocolate Syrup, Whipped Cream and Cherry 12.99