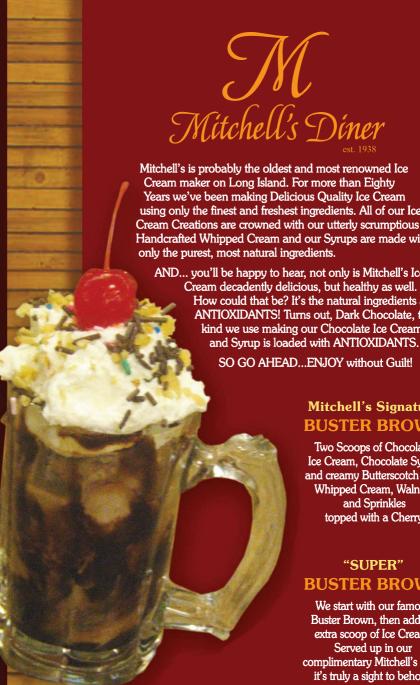

### Mitchell's Signature **BUSTER BROWN**

Two Scoops of Chocolate Ice Cream, Chocolate Syrup and creamy Butterscotch with Whipped Cream, Walnuts and Sprinkles topped with a Cherry.

# "SUPER" **BUSTER BROWN**

We start with our famous Buster Brown, then add an extra scoop of Ice Cream. Served up in our complimentary Mitchell's Mug, it's truly a sight to behold!

#### MITCHELL'S SIGNATURE BUSTER BROWN

Two Scoops of Chocolate Ice Cream, Chocolate Syrup, Dreamy Butterscotch Topping, Whipped Cream, Walnuts, Sprinkles & Cherry 12.99

### SUPER BUSTER BROWN

Our Famous Buster Brown with an Extra Scoop of Ice Cream, Served in a Complimentary Mug 15.99