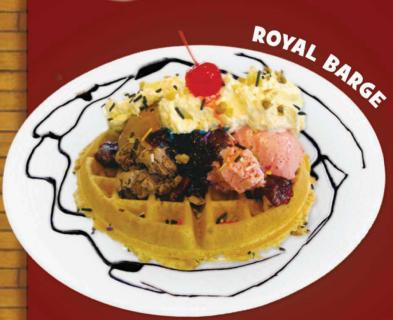

# **ROYAL BARGE**

We Take a Belgian Waffle and Top it with Two Scoops of Ice Cream, Scrumptious Strawberry Topping, Sprinkles, Walnuts, Whipped Cream and Cherry 18.99