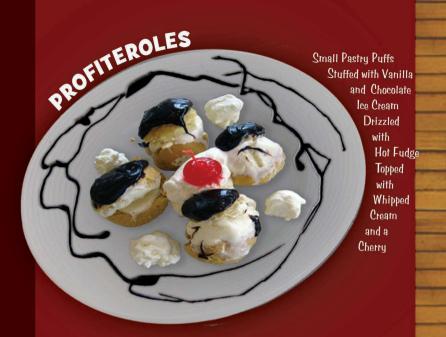

# **PROFITEROLES**

Small Pastry Puffs Stuffed with Vanilla & Chocolate Ice Cream, Drizzled with Indulgent Hot Fudge, Topped with Whipped Cream & Cherry 12.99