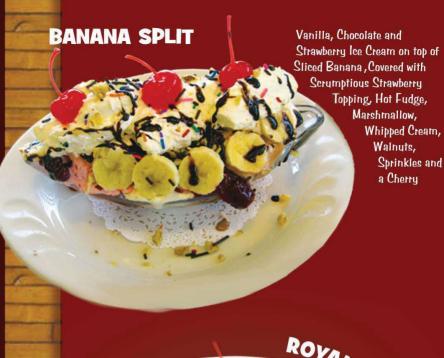

# **SUNDAES**

| <u>CONDITES</u>                                                                                                                                                                                                                          |
|------------------------------------------------------------------------------------------------------------------------------------------------------------------------------------------------------------------------------------------|
| <b>MITCHELL'S SUNDAE</b> Choice of Two Scoops of Ice Cream, Topped with Whipped Cream, Cherry and Your Choice of Vanilla, Chocolate, Strawberry, Cherry, Maple, Coffee, Caramel,                                                         |
| Hazelnut or Lemon Lime Syrups                                                                                                                                                                                                            |
| <b>CHOCOLATE SPRINKLE</b> Two Scoops of Chocolate Ice Cream Covered with Chocolate Syrup, Topped with Whipped Cream, Cherry and Oodles of Sprinkles 9.99                                                                                 |
| NUTTY PROFESSOR Two Scoops of Maple Walnut Ice Cream, Covered with Maple Syrup & Wet Walnuts, Topped with Whipped Cream and Cherry                                                                                                       |
| MALLOMAR Two Scoops of Vanilla Ice Cream, Covered with Indulgent Hot Fudge and Gooey Marshmallow, Topped with Whipped Cream and Cherry                                                                                                   |
| MILKY WAY Two Scoops of Vanilla Ice Cream, Covered with Indulgent Hot Fudge and Creamy Caramel, Topped with Whipped Cream and Cherry                                                                                                     |
| PEANUT BUTTER CUP Two Scoops of Vanilla Ice Cream, Covered with Indulgent Hot Fudge and Smooth Peanut Butter Topping, Topped with Whipped Cream, Peanuts and Cherry                                                                      |
| <b>BANANA SPLIT</b> Vanilla, Chocolate and Strawberry Ice Cream Over Banana Slices,<br>Covered with Scrumptious Strawberry Topping, Indulgent Hot Fudge & Gooey Marshmallow,<br>Topped with Whipped Cream, Walnuts, Sprinkles and Cherry |